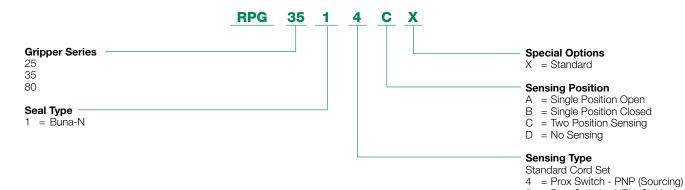

## How to Order

5 = Prox Switch - NPN (Sinking) 6 = No Sensing Prox switches are 4 mm diameter.