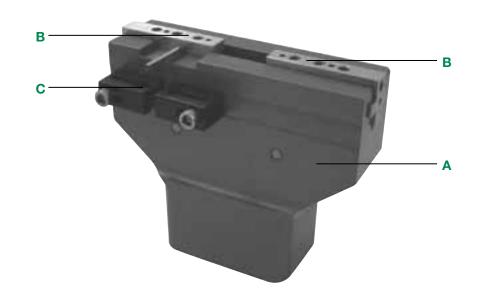

# **Gripper Summary of Operation**

**RPG Series** has true parallel motion that is generated by a double acting piston attached to the pinion mechanism with a linkage that is guided in the body for precise centering.

#### A. Body

Hardcoat anodized, PTFE impregnated inside and out. High force to weight ratio.

#### **B. Jaws**

Jaws are aluminum bronze alloy to prevent jaw breakage. T-Slot style jaws offers superior load bearing capabilities.

#### C. Sensing

Proximity switches available for sensing open and closed positions.